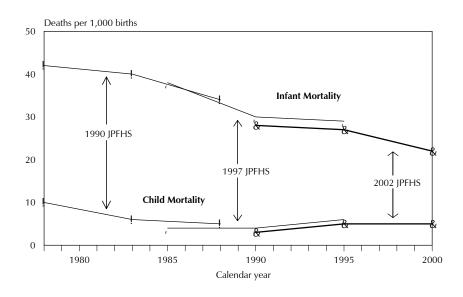

# **Infant and Child Mortality**

Twenty-four of 1,000 infants born in the five years prior to the survey will not survive to their first birthday. For the same period, 29 children will not live to be 5 years old. These mortality rates indicate that there has been an improvement in child survival in Jordan since 1997, when infant and under-five mortality rates were 29 and 34 deaths per thousand children, respectively.

Under-five mortality varies inversely by mother's education: children of mothers with no education have the highest risk of dying (44 deaths per 1,000 births), while children of mothers with education beyond secondary school have the lowest risk of dying (24 per 1,000 births).

Fertility has been declining in Jordan since the mid-1970s. Studies have found that the total fertility rate declined from 7.4 children per woman in 1976 to 5.6 in 1990, and to 4.4 in 1997 and finally to 3.7 in 2002. These figures indicate a 40 percent decline – about three children fewer per woman – between 1976 and 1997; fertility fell another 19 percent, or by one child more, between 1997 and 2002.

Mortality has also been declining in Jordan, even faster than fertility. The crude death rate, estimated at 18 per thousand in the early 1960s, had declined to 12 by the early 1980s. In 1990, the crude death rate was estimated at seven per thousand; by 2002 it had dropped to five. The infant mortality rate also declined from 82 per thousand in 1976 to 22 in 2002. Drops in mortality, particularly infant mortality, translated into increased life expectancy for the population: in 2002, life expectancy in Jordan reached 69.0 years for both sexes; 68.8 for males and 71.1 for females.