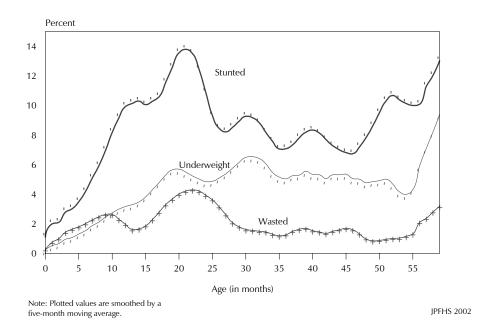

rapid breathing, and 15 percent had diarrhea. Among children with diarrhea, over half were taken to a health facility and two thirds were given oral rehydration therapy.

- Breastfeeding is common in Jordan: among children born in the five years preceding the survey, 94 percent were breastfed – a figure similar to the one reported in the 1997 JPFHS. There is a small variation in ever-breastfed infants with respect to place of delivery: children who were delivered at home were more likely to have been breastfed than those children who were delivered in a health facility (98 percent and 94 percent, respectively).
- In the 2002 JPFHS, all children born in the five years preceding the survey who were listed in the household questionnaire were weighed and measured. Two percent of children under five are thin for their height (wasted), 9 percent are short for their age (stunted), and 4 percent are underweight according to their age.
- In the 2002 JPFHS, mother's nutritional status was measured using two indices, height and body mass index (BMI). The mean height of mothers measured in the survey was 158 centimeters; only 1 percent of mothers were shorter than 145 centimeters. Five percent of women had a BMI of less than 18.5, indicating malnutrition.
- Biomarker data were collected in the 2002 JPFHS, in order to determine prevalence of anemia. The results indicate that 26 percent of women in Jordan have some degree of anemia, and 34 percent of children under age 5 were shown to have anemia. Severe anemia, however, is not a serious public health problem in Jordan for either women or children.