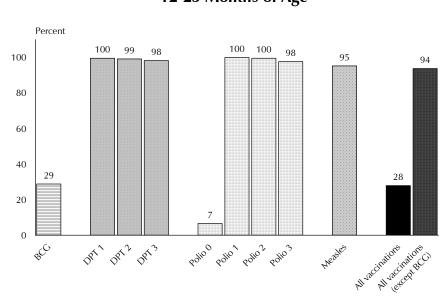

### Maternal and Child Health

- For virtually all births in the past five years, mothers received at least one prenatal checkup from a health professional. In Jordan, maternal and child health care is widespread; however, differences according to level of education are noteworthy: while 97 percent of women with higher than secondary education received antenatal care, a smaller proportion of women with no education received the same (85 percent). Most women had 6 or more antenatal care visits (81 percent), and the majority of women had their first antenatal care visit within the first trimester (85 percent).
- Ninety-seven percent of deliveries took place in a health facility, and virtually all births in Jordan were assisted by health personnel during delivery. Sixteen percent of births were delivered by Caesare an section.
- In Jordan, 98 percent of infants age 12-23 months have been fully immunized against DPT and polio, and 95 percent have received the vaccine against measles. While BCG is recommended by the Ministry of Health to be given at school entry, 29 percent of infants age 12-23 months has already received the vaccine against tuberculosis. Immunization coverage varies across regions: 96 percent of infants age 12-23 months in the North region have received vaccinations against measles, diphtheria, pertussis, tetanus, and polio, while the proportion in the South region is 90 percent, and in the Central region is 95 percent. All immunization indicators have shown improvement since 1997.
- In the two weeks preceding the survey, 6 percent of children under five had a cough with