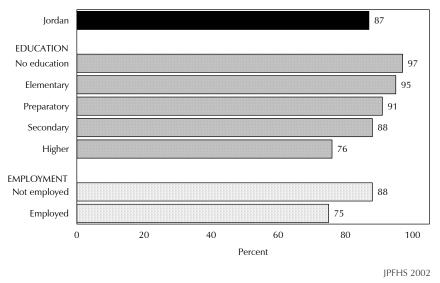

|                                                                                         | Page                                                                          |
|-----------------------------------------------------------------------------------------|-------------------------------------------------------------------------------|
| Table 11.8<br>Table 11.9                                                                | Knowledge of source for male condoms                                          |
| Figure 11.1                                                                             | Knowledge of at least one programmatically important way to avoid HIV/AIDS147 |
| APPENDIX A                                                                              | SAMPLE DESIGN                                                                 |
| Table A.1<br>Table A.2                                                                  | Proportional allocation and final allocation by governorate                   |
| APPENDIX B                                                                              | ESTIMATES OF SAMPLING ERRORS                                                  |
| Table B.1<br>Table B.2<br>Table B.3<br>Table B.4<br>Table B.5<br>Table B.6<br>Table B.7 | List of selected variables for sampling errors                                |
| APPENDIX C                                                                              | DATA QUALITY TABLES                                                           |
| Table C.1<br>Table C.2<br>Table C.3<br>Table C.4<br>Table C.5<br>Table C.6              | Household age distribution                                                    |

# **Knowledge of HIV/AIDS**

- Almost all of the respondents in the 2002 JPFHS report that they have heard of HIV/AIDS (97 percent); however, those with less education are significantly less likely to have heard of AIDS (no education: 80 percent; elementary education: 91 percent).
- The 2002 JPFHS found that although a little over two-thirds of respondents know that HIV can be transmitted from mother to child during pregnancy, only about half know the virus can be transmitted during delivery (55 percent), and fewer know it can be transmitted through breastfeeding (43 per-