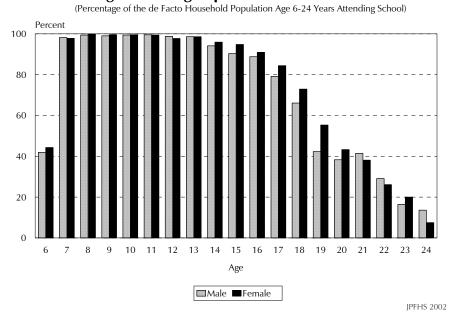

# **TABLES AND FIGURES**

| CHAPTER 1  | INTRODUCTION                                                      | Pag |
|------------|-------------------------------------------------------------------|-----|
| Table 1.1  | Results of the household and individual interviews                | 7   |
| CHAPTER 2  | HOUSEHOLD CHARACTERISTICS                                         |     |
| Table 2.1  | Household population by age, residence, and sex                   | 10  |
| Table 2.2  | Household composition                                             |     |
| Table 2.3  | Children's living arrangements and orphanhood                     |     |
| Table 2.4  | Educational attainment of household population                    |     |
| Table 2.5  | Age-specific attendance rates                                     |     |
| Table 2.6  | Housing characteristics                                           |     |
| Table 2.7  | Household durable goods                                           |     |
| Figure 2.1 | Male and female population by single year of age                  | g   |
| Figure 2.2 | Population pyramid of Jordan                                      |     |
| Figure 2.3 | Population by broad age groups, various surveys, 1976-2002        |     |
| Figure 2.4 | Age-specific attendance rates                                     |     |
| CHAPTER 3  | RESPONDENTS' BACKGROUND CHARACTERISTICS                           |     |
| Table 3.1  | Background characteristics of respondents                         | 20  |
| Table 3.2  | Educational attainment of women by background characteristics     | 21  |
| Table 3.3  | Exposure to Jordanian mass media                                  | 22  |
| Table 3.4  | Employment status                                                 | 24  |
| Table 3.5  | Occupation                                                        | 25  |
| Table 3.6  | Decision on use of earnings and contribution of earnings to       |     |
|            | household expenditures                                            |     |
| Table 3.7  | Women's participation in decisionmaking                           | 27  |
| Table 3.8  | Women's participation in decisionmaking by background             |     |
|            | characteristics                                                   | 28  |
| Table 3.9  | Women's attitude toward wife beating                              |     |
| Table 3.10 | Women's attitude toward refusing sex with husband                 | 33  |
| Figure 3.1 | Distribution of women according to the number of decisions in     |     |
| J          | which they participate in the final say                           | 29  |
| Figure 3.2 | Percentage of women who agree with at least one reason justifying |     |
| J          | a husband beating his wife                                        | 32  |