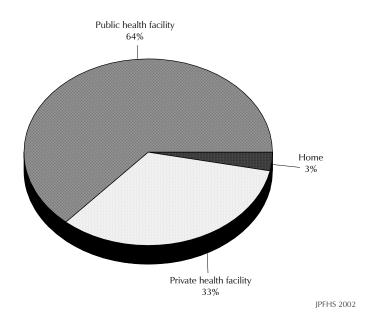

### Maternal and Child Health

- For virtually all births in the past five years, mothers received at least one prenatal checkup from a health professional. In Jordan, maternal and child health care is widespread; however, differences according to level of education are noteworthy: while 97 percent of women with higher than secondary education received antenatal care, a smaller proportion of women with no education received the same (85 percent). Most women had 6 or more antenatal care visits (81 percent), and the majority of women had their first antenatal care visit within the first trimester (85 percent).
- Ninety-seven percent of deliveries took place in a health facility, and virtually all births in Jordan were assisted by health personnel during delivery. Sixteen percent of births were delivered by Caesare an section.
- In Jordan, 98 percent of infants age 12-23 months have been fully immunized against DPT and polio, and 95 percent have received the vaccine against measles. While BCG is recommended by the Ministry of Health to be given at school entry, 29 percent of infants age 12-23 months has already received the vaccine against tuberculosis. Immunization coverage varies across regions: 96 percent of infants age 12-23 months in the North region have received vaccinations against measles, diphtheria, pertussis, tetanus, and polio, while the proportion in the South region is 90 percent, and in the Central region is 95 percent. All immunization indicators have shown improvement since 1997.
- In the two weeks preceding the survey, 6 percent of children under five had a cough with