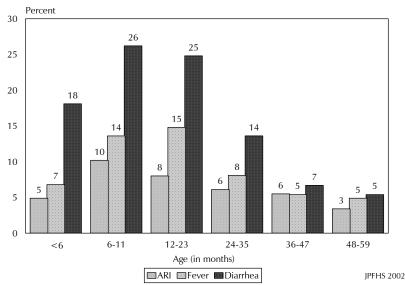

### Maternal and Child Health

- For virtually all births in the past five years, mothers received at least one prenatal checkup from a health professional. In Jordan, maternal and child health care is widespread; however, differences according to level of education are noteworthy: while 97 percent of women with higher than secondary education received antenatal care, a smaller proportion of women with no education received the same (85 percent). Most women had 6 or more antenatal care visits (81 percent), and the majority of women had their first antenatal care visit within the first trimester (85 percent).
- Ninety-seven percent of deliveries took place in a health facility, and virtually all births in Jordan were assisted by health personnel during delivery. Sixteen percent of births were delivered by Caesare an section.
- In Jordan, 98 percent of infants age 12-23 months have been fully immunized against DPT and polio, and 95 percent have received the vaccine against measles. While BCG is recommended by the Ministry of Health to be given at school entry, 29 percent of infants age 12-23 months has already received the vaccine against tuberculosis. Immunization coverage varies across regions: 96 percent of infants age 12-23 months in the North region have received vaccinations against measles, diphtheria, pertussis, tetanus, and polio, while the proportion in the South region is 90 percent, and in the Central region is 95 percent. All immunization indicators have shown improvement since 1997.
- In the two weeks preceding the survey, 6 percent of children under five had a cough with

rapid breathing, and 15 percent had diarrhea. Among children with diarrhea, over half were taken to a health facility and two thirds were given oral rehydration therapy.

- Breastfeeding is common in Jordan: among children born in the five years preceding the survey, 94 percent were breastfed – a figure similar to the one reported in the 1997 JPFHS. There is a small variation in ever-breastfed infants with respect to place of delivery: children who were delivered at home were more likely to have been breastfed than those children who were delivered in a health facility (98 percent and 94 percent, respectively).
- In the 2002 JPFHS, all children born in the five years preceding the survey who were listed in the household questionnaire were weighed and measured. Two percent of children under five are thin for their height (wasted), 9 percent are short for their age (stunted), and 4 percent are underweight according to their age.
- In the 2002 JPFHS, mother's nutritional status was measured using two indices, height and body mass index (BMI). The mean height of mothers measured in the survey was 158 centimeters; only 1 percent of mothers were shorter than 145 centimeters. Five percent of women had a BMI of less than 18.5, indicating malnutrition.
- Biomarker data were collected in the 2002 JPFHS, in order to determine prevalence of anemia. The results indicate that 26 percent of women in Jordan have some degree of anemia, and 34 percent of children under age 5 were shown to have anemia. Severe anemia, however, is not a serious public health problem in Jordan for either women or children.