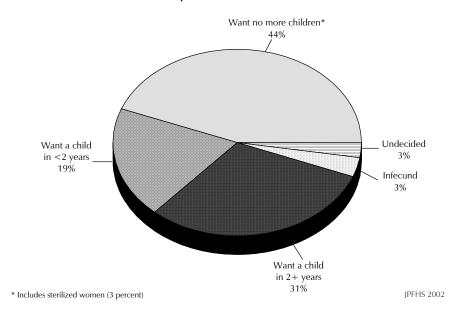

- Fertility levels vary across regions. The total fertility rate in the Central region is 3.5 births per woman, while women in the North and South regions have about 4 children per woman.
- There has been a reduction in childbearing in adolescence; currently the overall level of childbearing among married women age 15-19 is 4 percent, a 33 percent reduction in teenage childbearing from 6 percent in 1997.
- There are large differences in fertility by educational attainment of women. Women who have attended higher than secondary education have the fewest children in their lifetime (3.1), while women with preparatory education have 4.4 children – more than women with no education, who have an average of 3.6 children.
- Although fertility has declined significantly in Jordan over the past twenty-five years, still further decline in fertility can be expected in the future. Almost half (44 percent) of currently married women in Jordan do not want any more children or have been sterilized, and 31 percent want to delay their next birth for at least two years. If women's desired family size were achieved, the fertility rate would be only 2.6 children per woman, which is about one child less than the observed rate.

# Continuing Challenges

- Despite the increased use of family planning methods, the increase in age at first marriage, and the apparent decline in fertility, the 2002 Jordan Population and Family Health Survey reveals a number of continuing challenges. While fertility levels are declining, 17 percent of births in the five years preceding the survey were mistimed, and 16 percent were not wanted at all. If these unwanted births had been prevented, women would have had an average of 2.6 births, instead of 3.7 births.
- Although it is encouraging to note that the level of unmet need for family planning services in 2002 was lower than that in the 1997 JPFHS, many women want to stop childbearing or delay the next birth for at least two years, but are not using a contraceptive method.
- Two in three births in the five years preceding the survey were high-risk births either because the interval since the previous birth was too short (less than two years), the mother was too young (un-