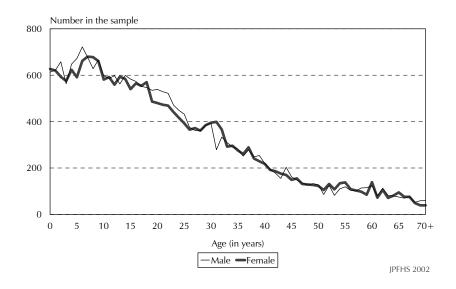

# **TABLES AND FIGURES**

| CHAPTER 1  | INTRODUCTION                                                      | Pag |
|------------|-------------------------------------------------------------------|-----|
| Table 1.1  | Results of the household and individual interviews                | 7   |
| CHAPTER 2  | HOUSEHOLD CHARACTERISTICS                                         |     |
| Table 2.1  | Household population by age, residence, and sex                   | 10  |
| Table 2.2  | Household composition                                             |     |
| Table 2.3  | Children's living arrangements and orphanhood                     |     |
| Table 2.4  | Educational attainment of household population                    |     |
| Table 2.5  | Age-specific attendance rates                                     |     |
| Table 2.6  | Housing characteristics                                           |     |
| Table 2.7  | Household durable goods                                           |     |
| Figure 2.1 | Male and female population by single year of age                  | g   |
| Figure 2.2 | Population pyramid of Jordan                                      |     |
| Figure 2.3 | Population by broad age groups, various surveys, 1976-2002        |     |
| Figure 2.4 | Age-specific attendance rates                                     |     |
| CHAPTER 3  | RESPONDENTS' BACKGROUND CHARACTERISTICS                           |     |
| Table 3.1  | Background characteristics of respondents                         | 20  |
| Table 3.2  | Educational attainment of women by background characteristics     | 21  |
| Table 3.3  | Exposure to Jordanian mass media                                  | 22  |
| Table 3.4  | Employment status                                                 | 24  |
| Table 3.5  | Occupation                                                        | 25  |
| Table 3.6  | Decision on use of earnings and contribution of earnings to       |     |
|            | household expenditures                                            |     |
| Table 3.7  | Women's participation in decisionmaking                           | 27  |
| Table 3.8  | Women's participation in decisionmaking by background             |     |
|            | characteristics                                                   | 28  |
| Table 3.9  | Women's attitude toward wife beating                              |     |
| Table 3.10 | Women's attitude toward refusing sex with husband                 | 33  |
| Figure 3.1 | Distribution of women according to the number of decisions in     |     |
| J          | which they participate in the final say                           | 29  |
| Figure 3.2 | Percentage of women who agree with at least one reason justifying |     |
| J          | a husband beating his wife                                        | 32  |