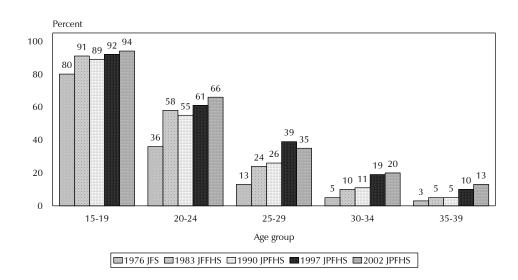

- Fertility levels vary across regions. The total fertility rate in the Central region is 3.5 births per woman, while women in the North and South regions have about 4 children per woman.
- There has been a reduction in childbearing in adolescence; currently the overall level of childbearing among married women age 15-19 is 4 percent, a 33 percent reduction in teenage childbearing from 6 percent in 1997.
- There are large differences in fertility by educational attainment of women. Women who have attended higher than secondary education have the fewest children in their lifetime (3.1), while women with preparatory education have 4.4 children – more than women with no education, who have an average of 3.6 children.
- Although fertility has declined significantly in Jordan over the past twenty-five years, still further decline in fertility can be expected in the future. Almost half (44 percent) of currently married women in Jordan do not want any more children or have been sterilized, and 31 percent want to delay their next birth for at least two years. If women's desired family size were achieved, the fertility rate would be only 2.6 children per woman, which is about one child less than the observed rate.

Fertility has been declining in Jordan since the mid-1970s. Studies have found that the total fertility rate declined from 7.4 children per woman in 1976 to 5.6 in 1990, and to 4.4 in 1997 and finally to 3.7 in 2002. These figures indicate a 40 percent decline – about three children fewer per woman – between 1976 and 1997; fertility fell another 19 percent, or by one child more, between 1997 and 2002.