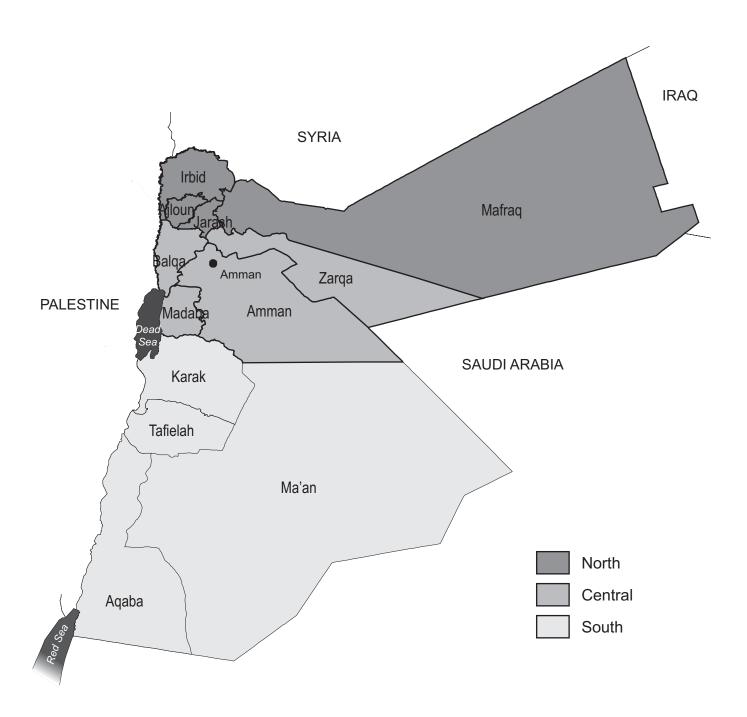

Administratively, the country is divided into 12 governorates, which are then grouped into three regions – the North region (Irbid, Jarash, Ajloun, and Mafraq), the Central region (Amman, Zarqa, Balqa, and Madaba), and the South region (Karak, Tafielah, Ma'an, and Aqaba). The major cities are Amman (the capital), Zarqa, and Irbid.

# 1.6.1 Sample Design

The 2002 JPFHS sample was designed to produce reliable estimates of major survey variables for the country as a whole, urban and rural areas, each of the three regions, and for each of the three major governorates: Amman, Irbid and Zarqa. The grouping of the governorates into regions is as follows: the North consists of Irbid, Jarash, Ajlun, and Mafraq; the Central region consists of Amman, Madaba, Balqa and Zarqa; and the South region consists of Karak, Tafielah, Ma'an and Aqaba.