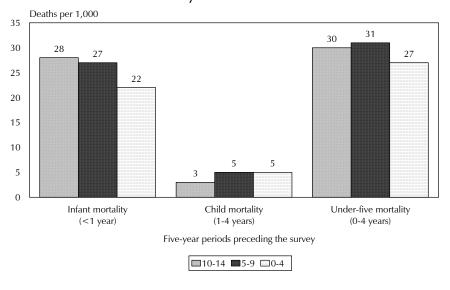

# **Infant and Child Mortality**

Twenty-four of 1,000 infants born in the five years prior to the survey will not survive to their first birthday. For the same period, 29 children will not live to be 5 years old. These mortality rates indicate that there has been an improvement in child survival in Jordan since 1997, when infant and under-five mortality rates were 29 and 34 deaths per thousand children, respectively.