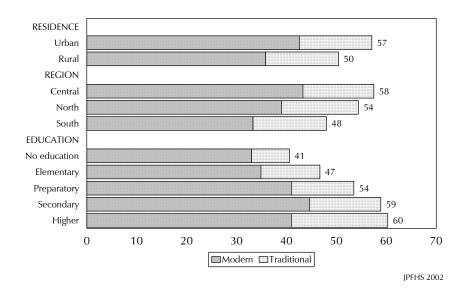

- In 2002, 56 percent of currently married women were using a method of family planning, and most of these women (41 percent of currently married women) were using a modern contraceptive method. The most popular modern methods are the IUD (24 percent) and the pill (8 percent). Withdrawal (9 percent) and periodic abstinence (5 percent) are the most frequently employed traditional methods.
- Private health facilities play an important role in supplying contraceptive methods to those who need them. Seventy-six percent of users of modern methods obtain their method from a private source, compared with 72 percent in 1997. The share of the public sector increased correspondingly to about one third (34 percent), compared with 28 percent in 1997 survey.
- Women age 40-44, women with 3 or more living children, and better educated women as well as urban women are more likely than other women to use a family planning method. Contraceptive prevalence is highest in the Central region (58 percent) compared with the North region (54 percent), and the South region (48 percent).
- Contraceptive use increases with parity: while almost no childless women are using contraception, 44 percent of women with 1 or 2 children are using contraception, and more than 66 percent of women with 3 or more children are using a family planning method.
- Sixty percent of married women who are not currently using contraception say that they intend to adopt a family planning method some time in the future; more than half of the women who expressed an intention to use contraception in the future said they would prefer to use the IUD.