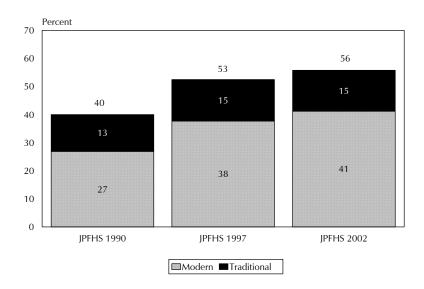

- In 2002, 56 percent of currently married women were using a method of family planning, and most of these women (41 percent of currently married women) were using a modern contraceptive method. The most popular modern methods are the IUD (24 percent) and the pill (8 percent). Withdrawal (9 percent) and periodic abstinence (5 percent) are the most frequently employed traditional methods.
- Private health facilities play an important role in supplying contraceptive methods to those who need them. Seventy-six percent of users of modern methods obtain their method from a private source, compared with 72 percent in 1997. The share of the public sector increased correspondingly to about one third (34 percent), compared with 28 percent in 1997 survey.
- Women age 40-44, women with 3 or more living children, and better educated women as well as urban women are more likely than other women to use a family planning method. Contraceptive prevalence is highest in the Central region (58 percent) compared with the North region (54 percent), and the South region (48 percent).
- Contraceptive use increases with parity: while almost no childless women are using contraception, 44 percent of women with 1 or 2 children are using contraception, and more than 66 percent of women with 3 or more children are using a family planning method.
- Sixty percent of married women who are not currently using contraception say that they intend to adopt a family planning method some time in the future; more than half of the women who expressed an intention to use contraception in the future said they would prefer to use the IUD.