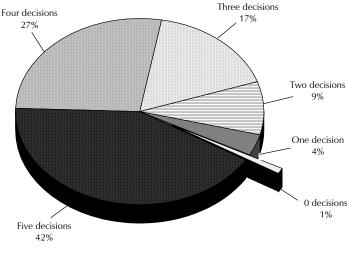

# **TABLES AND FIGURES**

| CHAPTER 1  | INTRODUCTION                                                      | Pag |
|------------|-------------------------------------------------------------------|-----|
| Table 1.1  | Results of the household and individual interviews                | 7   |
| CHAPTER 2  | HOUSEHOLD CHARACTERISTICS                                         |     |
| Table 2.1  | Household population by age, residence, and sex                   | 10  |
| Table 2.2  | Household composition                                             |     |
| Table 2.3  | Children's living arrangements and orphanhood                     |     |
| Table 2.4  | Educational attainment of household population                    |     |
| Table 2.5  | Age-specific attendance rates                                     |     |
| Table 2.6  | Housing characteristics                                           |     |
| Table 2.7  | Household durable goods                                           |     |
| Figure 2.1 | Male and female population by single year of age                  | g   |
| Figure 2.2 | Population pyramid of Jordan                                      |     |
| Figure 2.3 | Population by broad age groups, various surveys, 1976-2002        |     |
| Figure 2.4 | Age-specific attendance rates                                     |     |
| CHAPTER 3  | RESPONDENTS' BACKGROUND CHARACTERISTICS                           |     |
| Table 3.1  | Background characteristics of respondents                         | 20  |
| Table 3.2  | Educational attainment of women by background characteristics     | 21  |
| Table 3.3  | Exposure to Jordanian mass media                                  | 22  |
| Table 3.4  | Employment status                                                 | 24  |
| Table 3.5  | Occupation                                                        | 25  |
| Table 3.6  | Decision on use of earnings and contribution of earnings to       |     |
|            | household expenditures                                            |     |
| Table 3.7  | Women's participation in decisionmaking                           | 27  |
| Table 3.8  | Women's participation in decisionmaking by background             |     |
|            | characteristics                                                   | 28  |
| Table 3.9  | Women's attitude toward wife beating                              |     |
| Table 3.10 | Women's attitude toward refusing sex with husband                 | 33  |
| Figure 3.1 | Distribution of women according to the number of decisions in     |     |
| J          | which they participate in the final say                           | 29  |
| Figure 3.2 | Percentage of women who agree with at least one reason justifying |     |
| J          | a husband beating his wife                                        | 32  |

- In 2002, 56 percent of currently married women were using a method of family planning, and most of these women (41 percent of currently married women) were using a modern contraceptive method. The most popular modern methods are the IUD (24 percent) and the pill (8 percent). Withdrawal (9 percent) and periodic abstinence (5 percent) are the most frequently employed traditional methods.
- Private health facilities play an important role in supplying contraceptive methods to those who need them. Seventy-six percent of users of modern methods obtain their method from a private source, compared with 72 percent in 1997. The share of the public sector increased correspondingly to about one third (34 percent), compared with 28 percent in 1997 survey.
- Women age 40-44, women with 3 or more living children, and better educated women as well as urban women are more likely than other women to use a family planning method. Contraceptive prevalence is highest in the Central region (58 percent) compared with the North region (54 percent), and the South region (48 percent).
- Contraceptive use increases with parity: while almost no childless women are using contraception, 44 percent of women with 1 or 2 children are using contraception, and more than 66 percent of women with 3 or more children are using a family planning method.
- Sixty percent of married women who are not currently using contraception say that they intend to adopt a family planning method some time in the future; more than half of the women who expressed an intention to use contraception in the future said they would prefer to use the IUD.