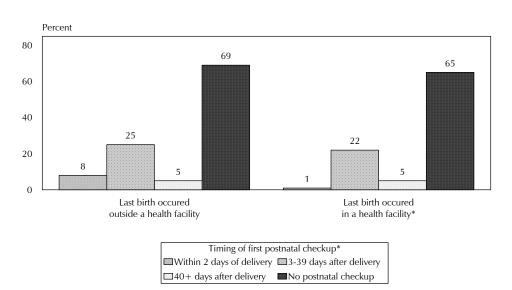

### Maternal and Child Health

- For virtually all births in the past five years, mothers received at least one prenatal checkup from a health professional. In Jordan, maternal and child health care is widespread; however, differences according to level of education are noteworthy: while 97 percent of women with higher than secondary education received antenatal care, a smaller proportion of women with no education received the same (85 percent). Most women had 6 or more antenatal care visits (81 percent), and the majority of women had their first antenatal care visit within the first trimester (85 percent).
- Ninety-seven percent of deliveries took place in a health facility, and virtually all births in Jordan were assisted by health personnel during delivery. Sixteen percent of births were delivered by Caesare an section.
- In Jordan, 98 percent of infants age 12-23 months have been fully immunized against DPT and polio, and 95 percent have received the vaccine against measles. While BCG is recommended by the Ministry of Health to be given at school entry, 29 percent of infants age 12-23 months has already received the vaccine against tuberculosis. Immunization coverage varies across regions: 96 percent of infants age 12-23 months in the North region have received vaccinations against measles, diphtheria, pertussis, tetanus, and polio, while the proportion in the South region is 90 percent, and in the Central region is 95 percent. All immunization indicators have shown improvement since 1997.
- In the two weeks preceding the survey, 6 percent of children under five had a cough with