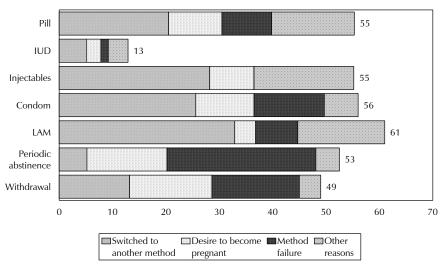

- In 2002, 56 percent of currently married women were using a method of family planning, and most of these women (41 percent of currently married women) were using a modern contraceptive method. The most popular modern methods are the IUD (24 percent) and the pill (8 percent). Withdrawal (9 percent) and periodic abstinence (5 percent) are the most frequently employed traditional methods.
- Private health facilities play an important role in supplying contraceptive methods to those who need them. Seventy-six percent of users of modern methods obtain their method from a private source, compared with 72 percent in 1997. The share of the public sector increased correspondingly to about one third (34 percent), compared with 28 percent in 1997 survey.
- Women age 40-44, women with 3 or more living children, and better educated women as well as urban women are more likely than other women to use a family planning method. Contraceptive prevalence is highest in the Central region (58 percent) compared with the North region (54 percent), and the South region (48 percent).
- Contraceptive use increases with parity: while almost no childless women are using contraception, 44 percent of women with 1 or 2 children are using contraception, and more than 66 percent of women with 3 or more children are using a family planning method.
- Sixty percent of married women who are not currently using contraception say that they intend to adopt a family planning method some time in the future; more than half of the women who expressed an intention to use contraception in the future said they would prefer to use the IUD.