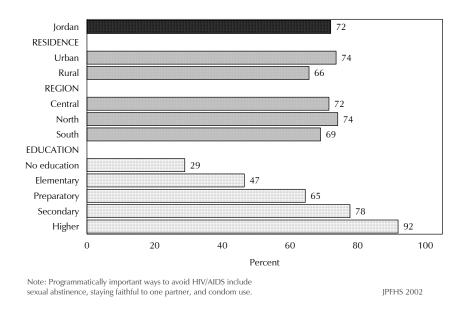

# **Knowledge of HIV/AIDS**

- Almost all of the respondents in the 2002 JPFHS report that they have heard of HIV/AIDS (97 percent); however, those with less education are significantly less likely to have heard of AIDS (no education: 80 percent; elementary education: 91 percent).
- The 2002 JPFHS found that although a little over two-thirds of respondents know that HIV can be transmitted from mother to child during pregnancy, only about half know the virus can be transmitted during delivery (55 percent), and fewer know it can be transmitted through breastfeeding (43 per-