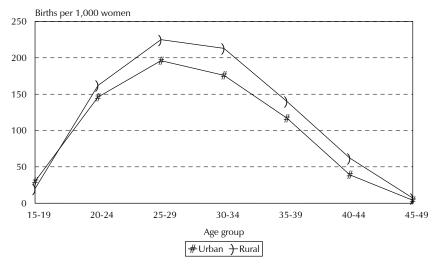

- Fertility levels vary across regions. The total fertility rate in the Central region is 3.5 births per woman, while women in the North and South regions have about 4 children per woman.
- There has been a reduction in childbearing in adolescence; currently the overall level of childbearing among married women age 15-19 is 4 percent, a 33 percent reduction in teenage childbearing from 6 percent in 1997.
- There are large differences in fertility by educational attainment of women. Women who have attended higher than secondary education have the fewest children in their lifetime (3.1), while women with preparatory education have 4.4 children – more than women with no education, who have an average of 3.6 children.
- Although fertility has declined significantly in Jordan over the past twenty-five years, still further decline in fertility can be expected in the future. Almost half (44 percent) of currently married women in Jordan do not want any more children or have been sterilized, and 31 percent want to delay their next birth for at least two years. If women's desired family size were achieved, the fertility rate would be only 2.6 children per woman, which is about one child less than the observed rate.