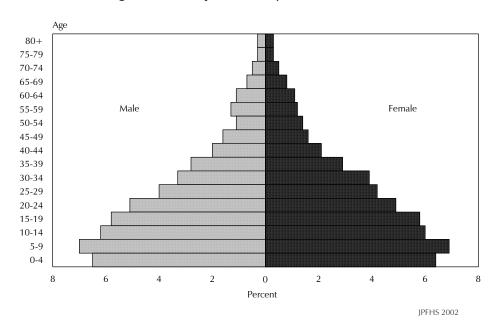

# **TABLES AND FIGURES**

| CHAPTER 1  | INTRODUCTION                                                      | Pag |
|------------|-------------------------------------------------------------------|-----|
| Table 1.1  | Results of the household and individual interviews                | 7   |
| CHAPTER 2  | HOUSEHOLD CHARACTERISTICS                                         |     |
| Table 2.1  | Household population by age, residence, and sex                   | 10  |
| Table 2.2  | Household composition                                             |     |
| Table 2.3  | Children's living arrangements and orphanhood                     |     |
| Table 2.4  | Educational attainment of household population                    |     |
| Table 2.5  | Age-specific attendance rates                                     |     |
| Table 2.6  | Housing characteristics                                           |     |
| Table 2.7  | Household durable goods                                           |     |
| Figure 2.1 | Male and female population by single year of age                  | g   |
| Figure 2.2 | Population pyramid of Jordan                                      |     |
| Figure 2.3 | Population by broad age groups, various surveys, 1976-2002        |     |
| Figure 2.4 | Age-specific attendance rates                                     |     |
| CHAPTER 3  | RESPONDENTS' BACKGROUND CHARACTERISTICS                           |     |
| Table 3.1  | Background characteristics of respondents                         | 20  |
| Table 3.2  | Educational attainment of women by background characteristics     | 21  |
| Table 3.3  | Exposure to Jordanian mass media                                  | 22  |
| Table 3.4  | Employment status                                                 | 24  |
| Table 3.5  | Occupation                                                        | 25  |
| Table 3.6  | Decision on use of earnings and contribution of earnings to       |     |
|            | household expenditures                                            |     |
| Table 3.7  | Women's participation in decisionmaking                           | 27  |
| Table 3.8  | Women's participation in decisionmaking by background             |     |
|            | characteristics                                                   | 28  |
| Table 3.9  | Women's attitude toward wife beating                              |     |
| Table 3.10 | Women's attitude toward refusing sex with husband                 | 33  |
| Figure 3.1 | Distribution of women according to the number of decisions in     |     |
| J          | which they participate in the final say                           | 29  |
| Figure 3.2 | Percentage of women who agree with at least one reason justifying |     |
| J          | a husband beating his wife                                        | 32  |

Results of the 1994 census indicate that the age structure of the population has changed considerably since 1979 – the result of changes in fertility, mortality, and migration dynamics. The proportion of the population under 15 years of age declined from 51 percent in 1979 to 39 percent by 2002, while the proportion of those age 65 and over has been rising.