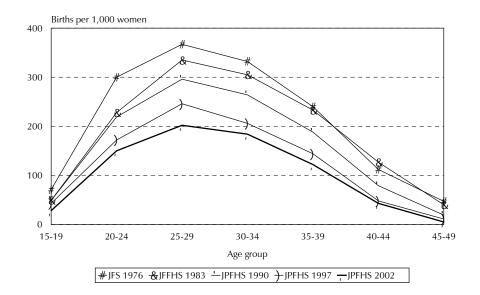

| CHAPTER 4  | FERTILITY                                                                                      |    |
|------------|------------------------------------------------------------------------------------------------|----|
| Table 4.1  | Trends in fertility                                                                            | 36 |
| Table 4.2  | Current fertility                                                                              |    |
| Table 4.3  | Fertility by background characteristics                                                        |    |
| Table 4.4  | Trends in age-specific fertility rates                                                         |    |
| Table 4.5  | Children ever born and living                                                                  | 41 |
| Table 4.6  | Birth intervals                                                                                |    |
| Table 4.7  | Age at first birth                                                                             | 43 |
| Table 4.9  | Median age at first birth by background characteristics                                        | 43 |
| Table 4.9  | Teenage fertility                                                                              | 44 |
| Figure 4.1 | Trends in age-specific fertility rates, various sources, 1976-2002                             | 37 |
| Figure 4.2 | Age-specific fertility rates by urban-rural residence                                          | 38 |
| Figure 4.3 | Total fertility rates and percentage of women currently pregnant by educational level attended | 39 |
| CHAPTER 5  | FERTILITY REGULATION                                                                           |    |
| Table 5.1  | Knowledge of contraceptive methods                                                             | 45 |
| Table 5.1  | Ever use of contraception                                                                      | 46 |
| Table 5.3  | Current use of contraception                                                                   | 47 |
| Table 5.4  | Current use of contraception by background characteristics                                     |    |
| Table 5.5  | Current use of contraception by women's status                                                 |    |
| Table 5.6  | Number of children at first use of contraception                                               | 52 |
| Table 5.7  | Knowledge of fertile period                                                                    | 52 |
| Table 5.8  | Timing of sterilization                                                                        | 53 |
| Table 5.9  | Approval of sterilization                                                                      |    |
| Table 5.10 | Source of contraception                                                                        |    |
| Table 5.11 | Informed choice                                                                                |    |
| Table 5.12 | First-year contraceptive discontinuation rates                                                 | 58 |
| Table 5.13 | Reasons for discontinuation                                                                    | 59 |
| Table 5.14 | Reasons for not using contraception                                                            | 60 |
| Table 5.15 | Future use of contraception                                                                    | 61 |
| Table 5.16 | Reasons for not intending to use contraception                                                 | 61 |
| Table 5.17 | Preferred method of contraception for future use                                               | 62 |
| Table 5.18 | Exposure to family planning messages                                                           | 63 |
| Table 5.19 | Contact of nonusers with family planning providers                                             | 64 |
| Figure 5.1 | Current use of contraception among currently married women,                                    | 40 |
| F: F 2     |                                                                                                | 48 |
| Figure 5.2 | Current use of contraception among currently married women by background characteristics       | ΕO |
| Figure 5.2 |                                                                                                | 50 |
| Figure 5.3 | Sources of family planning methods among current users of modern methods                       | 55 |
| Figure 5.4 | Contraceptive discontinuation rates by reason and method                                       |    |
| CHAPTER 6  | NUPTIALITY AND EXPOSURE TO THE RISK OF PREGNANCY                                               |    |
| Table 6.1  | Trends in the proportion of ever-married women by age group                                    |    |
| Table 6.2  | Current marital status                                                                         | 66 |
|            |                                                                                                |    |

# **Fertility**

 The JPFHS indicates that fertility continues to decline in Jordan. The total fertility rate for the five-year period prior to the survey indicates that on average, women have 3.7 children by the end of their reproductive years - fifty percent fewer children than the rate recorded in 1976 (7.4 children per woman). Fertility declined most rapidly between 1990 and 1997; while fertility has continued to fall in recent years, its pace of decline has slowed since 1997, when the TFR was 4.4.

Fertility has been declining in Jordan since the mid-1970s. Studies have found that the total fertility rate declined from 7.4 children per woman in 1976 to 5.6 in 1990, and to 4.4 in 1997 and finally to 3.7 in 2002. These figures indicate a 40 percent decline – about three children fewer per woman – between 1976 and 1997; fertility fell another 19 percent, or by one child more, between 1997 and 2002.