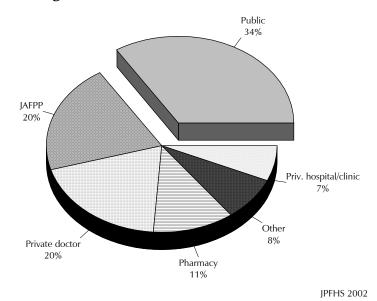

- In 2002, 56 percent of currently married women were using a method of family planning, and most of these women (41 percent of currently married women) were using a modern contraceptive method. The most popular modern methods are the IUD (24 percent) and the pill (8 percent). Withdrawal (9 percent) and periodic abstinence (5 percent) are the most frequently employed traditional methods.
- Private health facilities play an important role in supplying contraceptive methods to those who need them. Seventy-six percent of users of modern methods obtain their method from a private source, compared with 72 percent in 1997. The share of the public sector increased correspondingly to about one third (34 percent), compared with 28 percent in 1997 survey.
- Women age 40-44, women with 3 or more living children, and better educated women as well as urban women are more likely than other women to use a family planning method. Contraceptive prevalence is highest in the Central region (58 percent) compared with the North region (54 percent), and the South region (48 percent).
- Contraceptive use increases with parity: while almost no childless women are using contraception, 44 percent of women with 1 or 2 children are using contraception, and more than 66 percent of women with 3 or more children are using a family planning method.
- Sixty percent of married women who are not currently using contraception say that they intend to adopt a family planning method some time in the future; more than half of the women who expressed an intention to use contraception in the future said they would prefer to use the IUD.