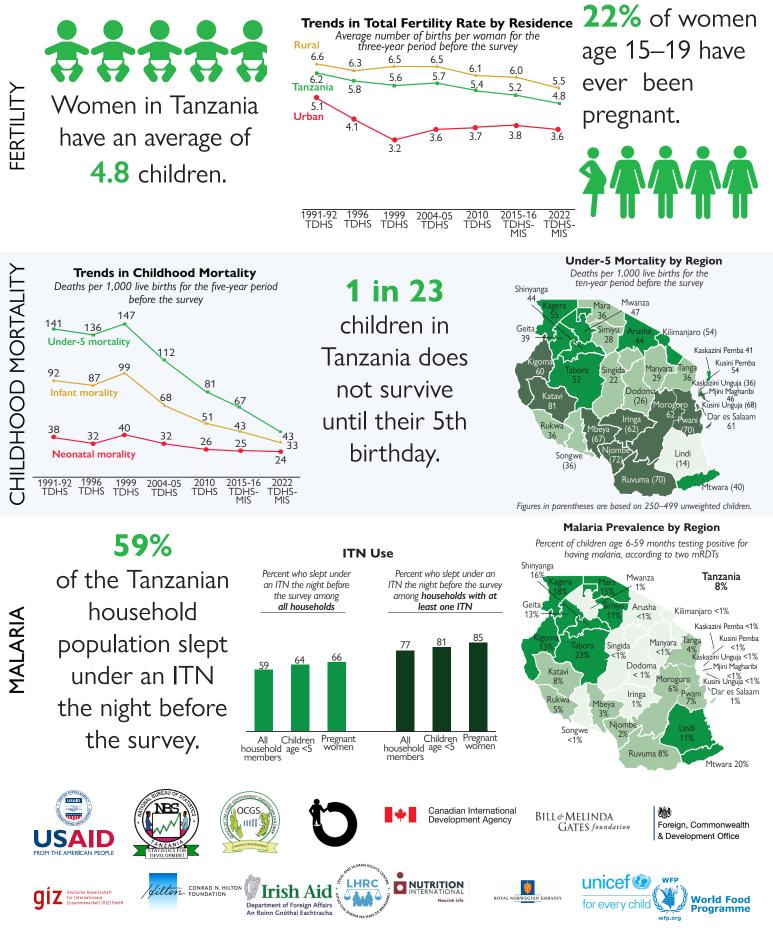

## Tanzania 2022 Demographic and Health Survey and Malaria Indicator Survey

The 2022 Tanzania Demographic and Health Survey and Malaria Indicator Survey (2022 TDHS-MIS), the 7<sup>th</sup> Demographic and Health Survey conducted in Tanzania since 1991-92 and the 5<sup>th</sup> Malaria Indicator Survey since 2007-08. The 2022 TDHS-MIS is designed to provide data for monitoring the population and health situation in Tanzania.